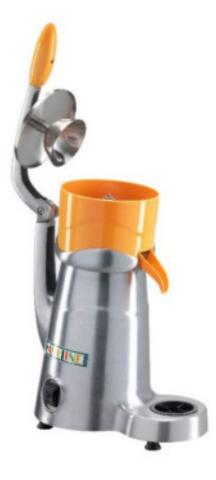

## **CITRUS JUICER SMCJ5A**

SKU: SMCJ5A

Citrus juicers. -SMCJ5: Electric citrus juicer in painted aluminium alloy - removable plastic bowl, filter, backsplash and reamer - triple reamer. SMCJ5A: Electric citrus juicer with lever in satin aluminium alloy - ON / OFF by means of the citrus juicer lever - plastic bowl, filter and reamer stainless steel backsplash.